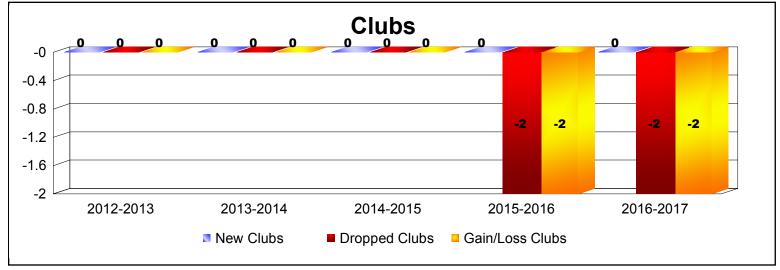

District 31 I As of June 2017 Cumulative

| Year      | New<br>Clubs | Dropped<br>Clubs | Gain/<br>Loss<br>Clubs | New<br>Members | Charter<br>Members | Reinstate<br>Members | Transfer<br>Members | Total<br>Member<br>Added | Total<br>Members<br>Dropped | Gain/<br>Loss<br>Members |
|-----------|--------------|------------------|------------------------|----------------|--------------------|----------------------|---------------------|--------------------------|-----------------------------|--------------------------|
| 2012-2013 | 0            | 0                | 0                      | 84             | 1                  | 8                    | 8                   | 101                      | -165                        | -64                      |
| 2013-2014 | 0            | 0                | 0                      | 114            | 0                  | 7                    | 20                  | 141                      | -155                        | -14                      |
| 2014-2015 | 0            | 0                | 0                      | 94             | 2                  | 5                    | 14                  | 115                      | -167                        | -52                      |
| 2015-2016 | 0            | -2               | -2                     | 96             | 1                  | 4                    | 4                   | 105                      | -193                        | -88                      |
| 2016-2017 | 0            | -2               | -2                     | 119            | 0                  | 4                    | 8                   | 131                      | -182                        | -51                      |
| Average   | 0            | -1               | -1                     | 101            | 1                  | 6                    | 11                  | 119                      | -172                        | -54                      |