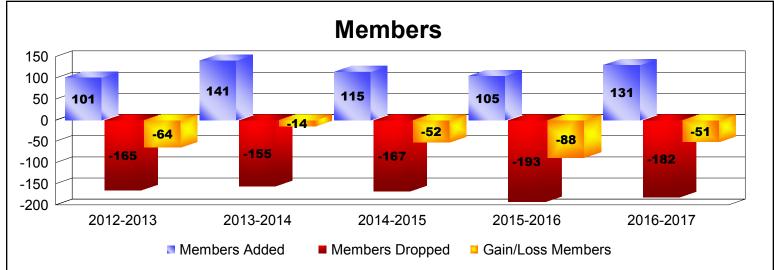

District 31 I As of June 2017 Cumulative

| Year      | New<br>Clubs | Dropped<br>Clubs | Gain/<br>Loss<br>Clubs | New<br>Members | Charter<br>Members | Reinstate<br>Members | Transfer<br>Members | Total<br>Member<br>Added | Total<br>Members<br>Dropped | Gain/<br>Loss<br>Members |
|-----------|--------------|------------------|------------------------|----------------|--------------------|----------------------|---------------------|--------------------------|-----------------------------|--------------------------|
| 2012-2013 | 0            | 0                | 0                      | 84             | 1                  | 8                    | 8                   | 101                      | -165                        | -64                      |
| 2013-2014 | 0            | 0                | 0                      | 114            | 0                  | 7                    | 20                  | 141                      | -155                        | -14                      |
| 2014-2015 | 0            | 0                | 0                      | 94             | 2                  | 5                    | 14                  | 115                      | -167                        | -52                      |
| 2015-2016 | 0            | -2               | -2                     | 96             | 1                  | 4                    | 4                   | 105                      | -193                        | -88                      |
| 2016-2017 | 0            | -2               | -2                     | 119            | 0                  | 4                    | 8                   | 131                      | -182                        | -51                      |
| Average   | 0            | -1               | -1                     | 101            | 1                  | 6                    | 11                  | 119                      | -172                        | -54                      |